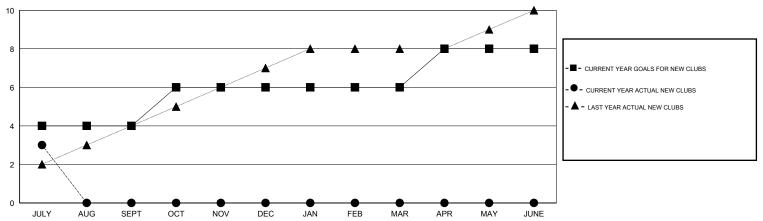

#### GOALS AND ACTUAL NEW CLUBS CUMULATIVE

# **LOCATION NIGERIA**

GMT CA 6-Afi

| Clubs                    |                  |           |                  |                  | Members                  |                    |                                     |                    |                  |  |
|--------------------------|------------------|-----------|------------------|------------------|--------------------------|--------------------|-------------------------------------|--------------------|------------------|--|
| RESULTS FOR 2015-2016    |                  |           |                  |                  | RESULTS FOR 2015-2016    |                    |                                     |                    |                  |  |
| QUARTER                  | NEW CLUB<br>GOAL | NEW CLUBS | DROPPED<br>CLUBS | NET<br>GAIN/LOSS | QUARTER                  | NEW MEMBER<br>GOAL | CHARTER AND<br>NEW MEMBERS<br>ADDED | DROPPED<br>MEMBERS | NET<br>GAIN/LOSS |  |
| JULY/AUG/SEPT            | 4                | 3         | 0                | 3                | JULY/AUG/SEPT            | 125                | 81                                  | 6                  | 75               |  |
| OCT/NOV/DEC  JAN/FEB/MAR | 0                | 0<br>0    | 0<br>0           | 0<br>0           | OCT/NOV/DEC  JAN/FEB/MAR | 80<br>25           | 0<br>0                              | 0<br>0             | 0<br>0           |  |
| APR/MAY/JUNE             | 2                | 0         | 0                | 0                | APR/MAY/JUNE             | 80                 | 0                                   | 0                  | 0                |  |