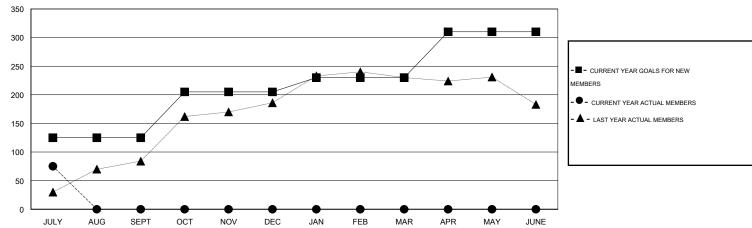

#### GOALS AND ACTUAL MEMBERS CUMULATIVE

| DROPPED CLUBS: 0                    |  | 9 CLUBS OF 79 ADDED 1 OR MORE<br>NEW MEMBERS | GENDER DISTRIBUTION  MALE 1,147 (60.59%) |              |          |
|-------------------------------------|--|----------------------------------------------|------------------------------------------|--------------|----------|
| DROPPED MEMBERS                     |  |                                              | FEMALE                                   | 746 (39.41%) |          |
| DECEASED 0 CLUB CANCELLED 0 OTHER 6 |  | CLICK HERE FOR HEALTH ASSESSMENT DATA        | FAMILY UNIT MEMBERS HEAD OF HOUSEHOLD    |              | 66<br>31 |
| TOTAL 6                             |  |                                              | NON-HEAD OF HOUSEHOLD                    |              |          |

# **LOCATION NIGERIA**

GMT CA 6-Afi

| Clubs                    |                  |           |                  |                  | Members                  |                    |                                     |                    |                  |  |
|--------------------------|------------------|-----------|------------------|------------------|--------------------------|--------------------|-------------------------------------|--------------------|------------------|--|
| RESULTS FOR 2015-2016    |                  |           |                  |                  | RESULTS FOR 2015-2016    |                    |                                     |                    |                  |  |
| QUARTER                  | NEW CLUB<br>GOAL | NEW CLUBS | DROPPED<br>CLUBS | NET<br>GAIN/LOSS | QUARTER                  | NEW MEMBER<br>GOAL | CHARTER AND<br>NEW MEMBERS<br>ADDED | DROPPED<br>MEMBERS | NET<br>GAIN/LOSS |  |
| JULY/AUG/SEPT            | 4                | 3         | 0                | 3                | JULY/AUG/SEPT            | 125                | 81                                  | 6                  | 75               |  |
| OCT/NOV/DEC  JAN/FEB/MAR | 0                | 0<br>0    | 0<br>0           | 0<br>0           | OCT/NOV/DEC  JAN/FEB/MAR | 80<br>25           | 0<br>0                              | 0<br>0             | 0<br>0           |  |
| APR/MAY/JUNE             | 2                | 0         | 0                | 0                | APR/MAY/JUNE             | 80                 | 0                                   | 0                  | 0                |  |